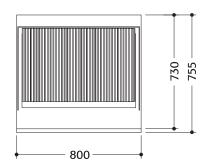

5mm thick pressed stainless steel tops
- Modular design
- Interlocking device supplied with all units
- Flame failure and standing pilot light
- Natural to Propane gas conversion kit
- External gas regulator supplied (specify gas type)
- Scraper for grill supplied

#### **OPTIONAL FEATURES**

- Castor kit
- Flexible gas hose with quick disconnect

#### **DIMENSIONS**

External: 730D x 800W x 870H mm

#### **TECHNICAL DATA**

Gas Type: Natural or Propane

Total Output (Gas): Natural Gas - 64.4MJ/h Propane Gas - 62MJ/h

Gas Connection: 1/2"
AGA approval number: 7416

#### **SHIPPING DATA**

Net Weight: 85kg

Shipping Weight: 99kg

Shipping Dimensions: 830W x 840L x 1180H mm

SPECIFICATIONS ARE SUBJECT TO CHANGE WITHOUT NOTICE.

## ANG78G

# STAR 70 SERIES 800MM WIDE GAS RADIANT BBQ GRILL







### LEGEND

G = Gas



National Head Office 156 Swann Drive Derrimut VIC 3030

Derrimut VIC 3030 Tel: +61 3 8369 4600 Fax: +61 3 8369 4699 Melbourne 96-100 Tope Street

South Melbourne VIC 3205 Tel: +61 3 8369 4600 Fax: +61 3 8699 1299 Sydney

20/4 Avenue of the Americas Newington, NSW 2127

Tel: +61 2 9748 3000 Fax: +61 2 9648 4762 Brisbane

1/62 Borthwick Avenue Murarrie QLD 4172 Tel: +61 7 3399 3122 Fax: +61 7 3399 5311 Perth

Unit 16, 7 Abrams Street Balcatta, WA 6021 Tel: +61 8 6217 0700 Fax: +61 8 6217 0799