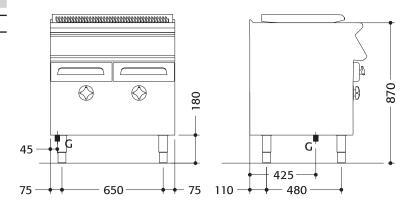

#### **DIMENSIONS**

External: 730D x 800W x 870H mm

#### **TECHNICAL DATA**

Gas Type: Natural or Propane

Total Output (Gas): Natural Gas - 64.4MJ/h Propane Gas - 62MJ/h

Gas Connection: 1/2"
AGA approval number: 7416

### LEGEND

G = Gas

National Head Office 156 Swann Drive Derrimut VIC 3030

Derrimut VIC 3030 Tel: +61 3 8369 4600 Fax: +61 3 8369 4699 Melbourne 96-100 Tope Street

South Melbourne VIC 3205 Tel: +61 3 8369 4600 Fax: +61 3 8699 1299 Sydney