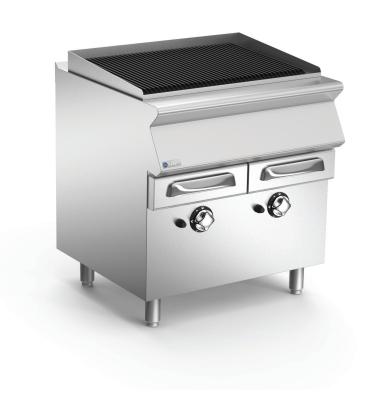

Gas grill in AISI 304 stainless steel. Reversible cast-iron cooking grill. Forward sloping for cooking fatty meats, with 4 mm elements in direct contact and drip tray for collecting grease. Flat for cooking fish and vegetables with circular 10 mm diameter elements. 135 mm tall splashguard in AISI 304 stainless steel on three sides. Grease collection channel at front, easily removed for cleaning. Removable drawer for collecting cooking fats or holding water, positioned underneath the heating elements. The water allows the cooking fats to cool. Evaporation of water ensures grilled food will be tender. Controls positioned on fixed front control panel. Heating by means of burner in AISI 304 stainless steel positioned under the grill, protected by the AISI 316 stainless steel diffuser, easily removed for cleaning. Heat is adjusted by means of a safety tap with thermocouple and

a pilot burner. Piezoelectric ignition. Scraper for grill supplied. Appliance equipped with height adjustable feet in stainless steel (850 - 900 mm).

# STAR 70 SERIES 800MM WIDE GAS RADIANT BBQ GRILL