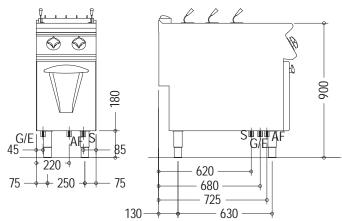

## **DIMENSIONS**

External: 930D x 400W x 850-900H mm

## **TECHNICAL DATA**

Gas Type: Natural or LP

Total Output: 51MJ

Gas Connection: 1/2"

Power Supply: 230 VAC-1 50/60 HZ

Total Output (electric): 0.1kW

Water Connection: 1/2" cold water

Drain Connection: 1"

Heating by external burner with stabilized flame control, complete with pilot light and flame failure. Gas supply controlled by safety valve with thermocouple, electronic ignition. Precise heating control by means of energy regulator. Activation of heating signaled by an indicator LED on the control panel. Safety thermostat with manual reset. 42-litre well capacity. Well dimensions mm 305x510x285h. Drain tap accessible from front door. Adjustable legs in stainless steel. IPX5 protection rating.