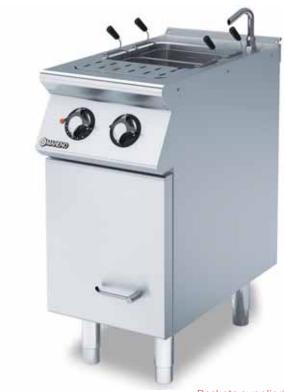

Gas pasta cooker with single well constructed in 304 stainless steel. 2 mm thick pressed top with spillage recess and extended expansion zone. Deep drawn tank in 316 polished stainless steel with rounded bottom for ease of cleaning.

Water fill by means of solenoid valve activated by switch on control panel. Fast fill and skim options. Safety guaranteed by a pressure switch, which prevents heating if well is empty or low. Fixed water tap in stainless steel located below draining board.

Heating by external burner with stabilized flame control, complete with pilot light and flame failure. Gas supply controlled by safety valve with thermocouple, electronic ignition. Precise heating control by means of energy regulator. Activation of heating signaled by an indicator LED on the control panel. Safety thermostat with manual reset. 42-litre well capacity. Well dimensions mm 305x510x285h. Drain tap accessible from front door. Adjustable legs in stainless steel. IPX5 protection rating.

## 90 SERIES 400MM WIDE SINGLE-PAN GAS PASTA COOKER 42LT

Baskets supplied separately

**National Head Office** 156 Swann Drive

**Derrimut VIC 3030** +61 3 8369 4600 Tel: Fax: +61 3 8369 4699

Melbourne 96-100 Tope Street South Melbourne VIC 3205 +61 3 8369 4600 Tel: