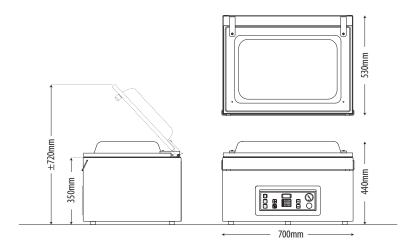

### **DIMENSIONS**

External dimensions: 700W x 530D x 440H mm

Chamber: 520W x 410D x 185H mm

Sealing Bar: 2 x 410mm