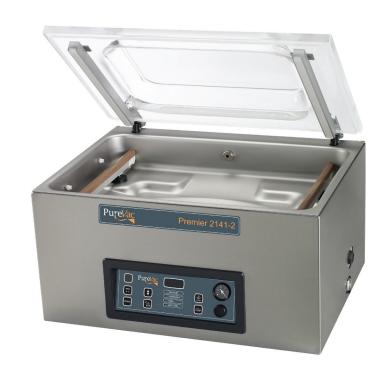

# **PREMIER 2141-2**

## PREMIER SERIES BENCHTOP VACUUM PACKER WITH GAS-FLUSH & SENSOR CONTROL

Busch vacuum pumps, world leaders in vacuum pump technology.

**National Head Office** 156 Swann Drive

**Derrimut VIC 3030** +61 3 8369 4600 Tel: Fax: +61 3 8369 4699

#### **STANDARD FEATURES**

- Stainless steel housing and deep-drawn vacuum chamber for optimal hygiene
- Removable wireless sealing bar
- Insert plates for adjusting vacuum chamber height
- Vacuum Optimal final vacuum 99.80% (2 mbar)
- Gas-flush Injecting food-gas for product protection and longer
- Soft-air Controlled ventilation for protection of product and packaging
- 2 x 3.5mm seal wires for an extra-strong double seal
- Sensor Control Set percentage pressure for vacuum and gas functions for accurate and constant packaging results / Automatic programming / 10 default programs / Vacuum plus time / Liquid Control
- STOP button for partial/full cycle interruption
- Digital maintenance program for pump / Operating hours counter / Service indicator programs / Sleeper function etc
- Service kit for user maintenance