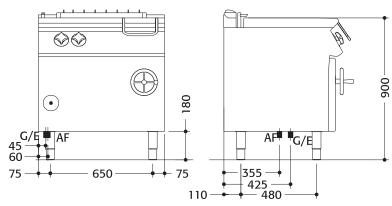

#### **DIMENSIONS**

External: 730D x 800W x 850-900H mm

#### **TECHNICAL DATA**

Gas Type: Natural or Propane

Total Output (gas): 51MJ

Gas Connection: 1/2"

Power Supply: 230 VAC-1 50/60 HZ

Power Consumption (electric): 0.2kW AGA approval number: 7412

SPECIFICATIONS ARE SUBJECT TO CHANGE WITHOUT NOTICE.