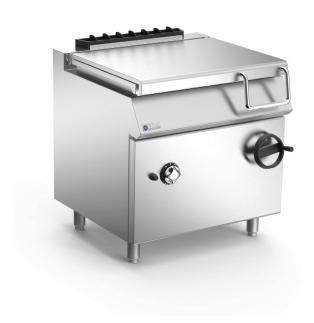

Gas bratt pan constructed AISI 304 stainless steel. Tilting stainless steel pan, 60-litre capacity, rectangular with rounded corners for easy cleaning. 12mm thick compound bottom.

Heating by steel stable-flame burners with pilot flame and safety thermocouple mounted under the pan. Thermostatic valve providing temperature control range of 100°C to 330°C. Automatic piezoelectric ignition. Balanced cover with handle. Pan tilting by handwheel with foldaway handle. Height-adjustable stainless steel feet.

# ANBR78GI

70 SERIES 800MM WIDE 60-LITRE GAS BRATT PAN MANUAL TILT, STAINLESS STEEL BASE

**National Head Office** 156 Swann Drive

**Derrimut VIC 3030** +61 3 8369 4600 Tel: Fax: +61 3 8369 4699 Melbourne 96-100 Tope Street South Melbourne VIC 3205 +61 3 8369 4600 Tel: +61 3 8699 1299