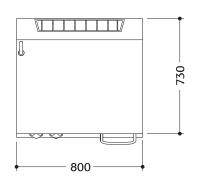

stable stainless steel feet.

## **STANDARD FEATURES**

- Heavy Duty 1.5mm thick pressed tops
- Modular design
- High efficiency burners
- IPX4 water rating
- Easy to clean
- Flame failure and pilot lights standard
- Interlocking device supplied standard on all units

### **OPTIONAL FEATURES**

- Castors
- Flexible gas hose with quick disconnect and restraining kit
- Power Lead and 10A Plug

#### **DIMENSIONS**

External: 730D x 800W x 850-900H mm

#### **TECHNICAL DATA**

Gas Type: Natural or Propane

Total Output (gas): 51MJ

Gas Connection: 1/2"

Power Supply: 230 VAC-1 50/60 HZ

Power Consumption (electric): 0.2kW AGA approval number: 7412

SPECIFICATIONS ARE SUBJECT TO CHANGE WITHOUT NOTICE.

# ANBR78GI

70 SERIES 800MM WIDE 60-LITRE GAS BRATT PAN MANUAL TILT, STAINLESS STEEL BASE









**National Head Office** 156 Swann Drive

**Derrimut VIC 3030** +61 3 8369 4600 Tel: Fax: +61 3 8369 4699 Melbourne 96-100 Tope Street South Melbourne VIC 3205 +61 3 8369 4600 Tel: +61 3 8699 1299

Fax:

Sydney 20/4 Avenue of the Americas Newington, NSW 2127

Tel: +61 2 9748 3000 Fax: +61 2 9648 4762 Brisbane

1/62 Borthwick Avenue Murarrie QLD 4172 Tel: +61 7 3399 3122 Fax: +61 7 3399 5311

Perth

Unit 16, 7 Abrams Street Balcatta, WA 6021 Tel: +61 8 6217 0700 Fax: +61 8 6217 0799