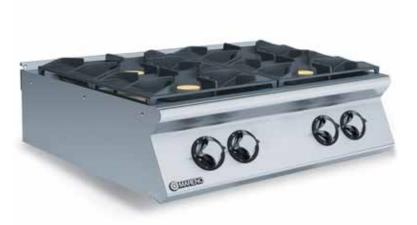

4 Burner gas boiling top constructed from 304 stainless steel. 2mm pressed top, designed for flush alignment and to accommodate the water column accessory.

Top comprises 4 sealed burners with maximum output of 36mj each complete with flame failure and pilot light for continuous output control from 9mj to 36mj. Pilot burner and flame failure thermocouple are located underneath the main burner body, protected from accidental impact and any spills. Hob features rounded corners for ease of cleaning and trivets in enameled cast-iron (acid, alkali and flame resistant). IPX5 protection rating.

### **STANDARD FEATURES**

- Heavy Duty 2mm thick pressed tops
- Modular design
- High efficiency burners
- IPX5 water rating
- Easy to clean
- Flame failure and pilot lights standard
- Hygiene valve collar on all front controls