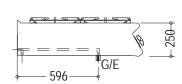

ase of cleaning and trivets in enameled cast-iron (acid, alkali and flame resistant). IPX5 protection rating.

### **STANDARD FEATURES**

- Heavy Duty 2mm thick pressed tops
- Modular design
- High efficiency burners
- IPX5 water rating
- Easy to clean
- Flame failure and pilot lights standard
- Hygiene valve collar on all front controls

### **OPTIONAL FEATURES**

- Cabinet base
- Hygenic cabinet base
- Stand base
- Castors
- Flexible gas hose with quick disconnect and restraining kit

### **DIMENSIONS**

External: 930D x 800W x 230H mm

### **TECHNICAL DATA**

Gas Type: Natural or LP

Total Output: 144MJ

Burners: 4 x 36MJ Gas Connection: 1/2"

AGA approval number: 7410

SPECIFICATIONS ARE SUBJECT TO CHANGE WITHOUT NOTICE.

# ANC98G40

## 90 SERIES 800MM WIDE 4 BURNER GAS HOB TOP











**National Head Office** 156 Swann Drive Derrimut VIC 3030

+61 3 8369 4600 Tel: Fax: +61 3 8369 4699 Melbourne

96-100 Tope Street South Melbourne VIC 3205 +61 3 8369 4600 Tel: Fax: +61 3 8699 1299

Sydney 20/4 Avenue of the Americas

Newington, NSW 2127 Tel: +61 2 9748 3000 Fax: +61 2 9648 4762 Brisbane

1/62 Borthwick Avenue Murarrie QLD 4172 Tel: +61 7 3399 3122 Fax: +61 7 3399 5311

Perth Unit 16, 7 Abrams Street Balcatta, WA 6021

Tel: +61 8 6217 0700 Fax: +61 8 6217 0799