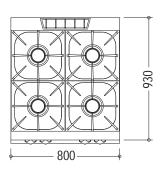

or ease of cleaning and trivets in enameled cast-iron (acid, alkali and flame resistant). IPX5 protection rating.

### **STANDARD FEATURES**

- Heavy Duty 2mm thick pressed tops
- Modular design
- High efficiency burners
- IPX5 water rating
- Easy to clean
- Flame failure and pilot lights standard
- Hygiene valve collar on all front controls

### **OPTIONAL FEATURES**

- Cabinet base
- Hygenic cabinet base
- Stand base
- Castors
- Flexible gas hose with quick disconnect and restraining kit

### **DIMENSIONS**

External: 930D x 800W x 230H mm

### **TECHNICAL DATA**

Gas Type: Natural or LP

Total Output: 144MJ

Burners: 4 x 36MJ Gas Connection: 1/2"

AGA approval number: 7410

SPECIFICATIONS ARE SUBJECT TO CHANGE WITHOUT NOTICE.

# ANC98G40

## 90 SERIES 800MM WIDE 4 BURNER GAS HOB TOP











**National Head Office** 156 Swann Drive Derrimut VIC 3030

+61 3 8369 4600 Tel: Fax: +61 3 8369 4699 Melbourne

96-100 Tope Street South Melbourne VIC 3205 +61 3 8369 4600 Tel: Fax: +61 3 8699 1299

Sydney 20/4 Avenue of the Americas

Newington, NSW 2127 Tel: +61 2 9748 3000 Fax: +61 2 9648 4762 Brisbane

1/62 Borthwick Avenue Murarrie QLD 4172 Tel: +61 7 3399 3122 Fax: +61 7 3399 5311

Perth Unit 16, 7 Abrams Street Balcatta, WA 6021

Tel: +61 8 6217 0700 Fax: +61 8 6217 0799