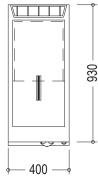

## DIMENSIONS External: 930D x 400W x 850-900H mm TECHNICAL DATA Gas Type: Natural or LP Total Output: 76MJ Gas Connection: 1/2" AGA approval number: 7411 SPECIFICATIONS ARE SUBJECT TO CHANGE WITHOUT NOTICE.