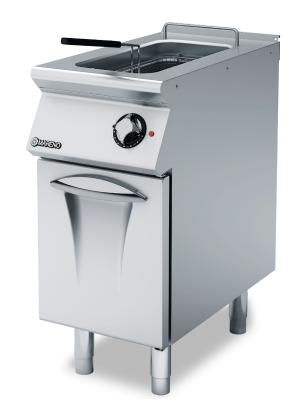

Gas fryer with single well, constructed in 304 stainless steel. 2mm thick stainless steel top for flush alignment. Deep drawn fry tank in 304 stainless steel, with rounded internal corners.

23It well capacity. Well with wide front expansion zone for oil and foam and extended cold zone for collection of food particles. External stainless steel burners with optimized flame distribution. Heat is adjusted by means of the thermostatic safety valve with thermocouple.

Main burner ignition by means of pilot burner. Piezo ignition with waterproof cap on control panel. Temperature of oil in well controlled by mechanical thermostat, with adjustment from 100 to 185 °C. Safety thermostat with manual reset.

Complete with removable filter, 2 x baskets and lid. Height adjustable feet in stainless steel. IPX5 protection rating.

#### STANDARD FEATURES

- Heavy Duty 2mm thick pressed tops
- Modular design
- High efficiency burners
- IPX5 water rating
- Easy to clean
- · Deep pressed stainless steel open frypot
- Hygiene valve collar on all front controls
- Flame failure standard