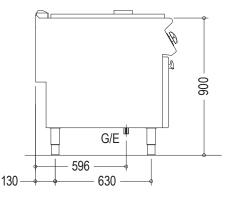

## DIMENSIONS External: 930D x 400W x 850-900H mm TECHNICAL DATA Gas Type: Natural or LP Total Output: 76MJ Gas Connection: 1/2" AGA approval number: 7411 SPECIFICATIONS ARE SUBJECT TO CHANGE WITHOUT NOTICE.