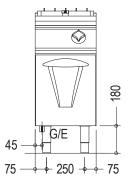

## DIMENSIONS External: 930D x 400W x 850-900H mm TECHNICAL DATA Gas Type: Natural or LP Total Output: 76MJ Gas Connection: 1/2" AGA approval number: 7411 SPECIFICATIONS ARE SUBJECT TO CHANGE WITHOUT NOTICE.