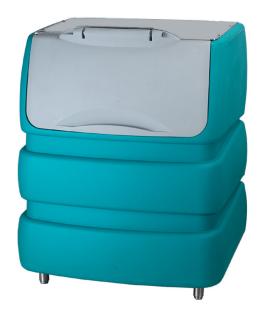

# ICE STORAGE BIN

Polyethylene moulded storage bin which sits underneath a range of Brema modular ice machine heads.

The BIN240PE stores 180kg of ice and has an insulated polyethylene moulded tank to ensure long-lasting, quality ice.

When coupled with an ice cube or ice flake head, the BIN240PE generously stores ice to meet peak demand times for a range of applications.

Can be coupled with: C150, VM350/500/900, TM250/450, G160/280/510.

# **STANDARD FEATURES**

- 240kg storage capacity
- Can be coupled with a range of Brema modular ice machine heads
- Polyethylene moulded outer
- Polyethylene moulded tank for insulation
- Piano-hinged door