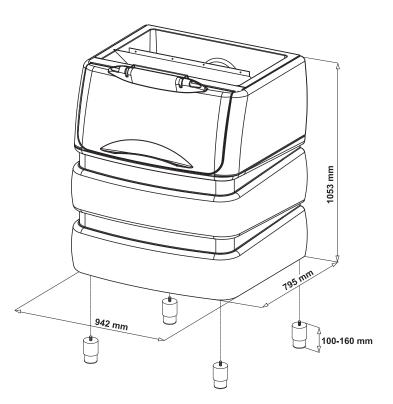

#### DIMENSIONS

942W x 795D x 1053\*H mm \*(add 100-160mm for adjustable legs)

Clearances: Rear: 100mm Sides: 100mm

| CONNECTIONS                                      |               |  |
|--------------------------------------------------|---------------|--|
| 24mm Water outlet                                |               |  |
| TECHNICAL DATA                                   |               |  |
| Storage Capacity:<br>Weight:                     | 180kg<br>61kg |  |
| USABLE WITH MODULAR HEADS                        |               |  |
| C150, VM350/500/900, TM140/150/450, G160/280/510 |               |  |