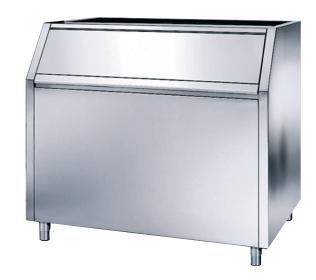

## ICE STORAGE BIN

Stainless steel storage bin which sits underneath a range of Brema modular ice machine heads.

The BIN350 stores 350kg of ice and has an insulated polyethylene moulded tank to ensure long-lasting, quality ice.

When coupled with an ice cube or ice flake head, the BIN350 generously stores ice to meet peak demand times for a range of applications.

Can be coupled with: C150, C300, VM500/900/1700, TM250/450, G280/510, M350/600.

## **STANDARD FEATURES**

- 350kg storage capacity
- Can be coupled with a range of Brema modular ice machine heads
- Stainless steel 18/8 construction
- Polyethylene moulded tank for insulation
- Piano-hinged door