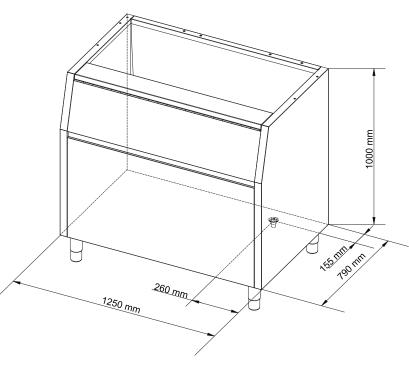

#### **DIMENSIONS**

1250W x 790D x 1000\*H mm \*(add 100-160mm for adjustable legs)

Clearances: Rear: 100mm Sides: 100mm