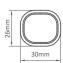

Brema's C range of modular ice cube heads produces attractive, crystalline ice cubes weighing 13g which rapidly chill and enhance the appearance of any beverage.

The Brema C150A is a modular ice cube machine that produces 155kg of ice per 24 hours and is designed to fit on top of a range of Brema storage bins with differing capacities from 200kg to 350kg.