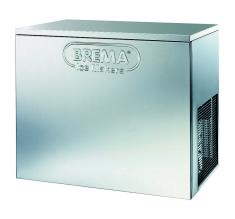

Brema's C range of modular ice cube heads produces attractive, crystalline ice cubes weighing 13g which rapidly chill and enhance the appearance of any beverage.

The Brema C150A is a modular ice cube machine that produces 155kg of ice per 24 hours and is designed to fit on top of a range of Brema storage bins with differing capacities from 200kg to 350kg.

### **DIMENSIONS**

862W x 555D x 720H mm

Clearances: Rear: 100mm Sides: 100mm

# MODULAR ICE CUBE MACHINE

\*(4) Water cooled model only - available upon request

**National Head Office** 156 Swann Drive

**Derrimut VIC 3030** +61 3 8369 4600 Tel: Fax: +61 3 8369 4699

www.comcater.com.au