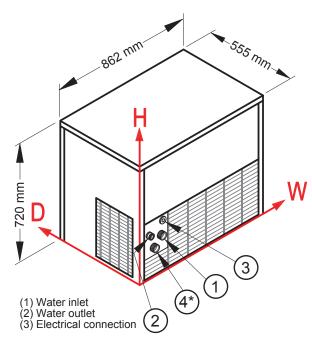

### **DIMENSIONS**

862W x 555D x 720H mm

Clearances: Rear: 100mm Sides: 100mm

#### **CONNECTIONS**

3/4" Water inlet, 24mm Water outlet & Electrical connection

Н **\/**\/ 284mm Water inlet 126mm Water outlet 69mm 297mm Electrical connection 140mm 355mm