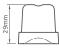

Brema's C range of modular ice cube heads produces attractive, crystalline ice cubes weighing 13g which rapidly chill and enhance the appearance of any beverage.

The Brema C150A is a modular ice cube machine that produces 155kg of ice per 24 hours and is designed to fit on top of a range of Brema storage bins with differing capacities from 200kg to 350kg.