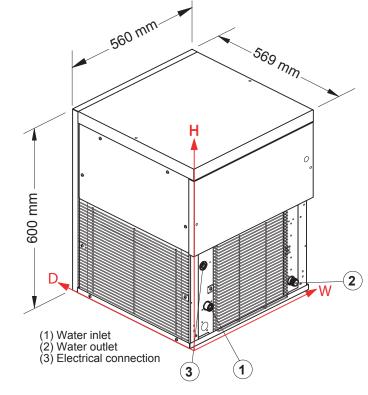

### **DIMENSIONS**

560W x 569D x 600H mm

Clearances: Rear: 100mm Sides: 100mm

# **CONNECTIONS**

3/4" Water inlet, 24mm Water outlet & Electrical connection

Н Water inlet 85 mm 130 mm Water outlet 479.5 mm 65 mm 290 mm Electrical connection 67.5 mm