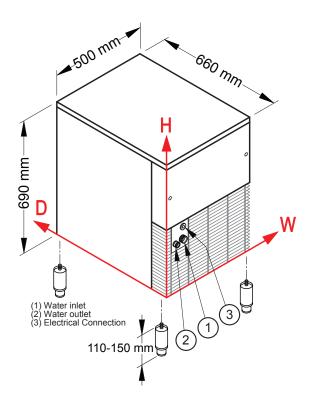

#### **DIMENSIONS**

500W x 660D x 690\*H mm (\*add 110-150mm for adjustable legs)

Clearances: Rear: 100mm Sides: 100mm

#### **CONNECTIONS**

3/4" Water inlet, 24mm Water outlet & Electrical connection

158 mm Water inlet 99 mm 48 mm 151 mm Water outlet Electrical connection 87 mm 230 mm