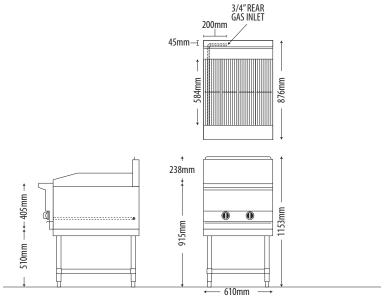

External Dimension: 610W x 876D x 1153H mm

Working height: 915mm

Combustible wall clearance: Side: 152mm, Rear: 152mm

### **TECHNICAL DATA**

Gas Type: Natural or LP

LP Total Output: Natural

64MJ 64MJ

Burner Ratings: Natural LP Open Burner 16MJ 16MJ

Gas Connection: 3/4"

Shipping weight: 114kg