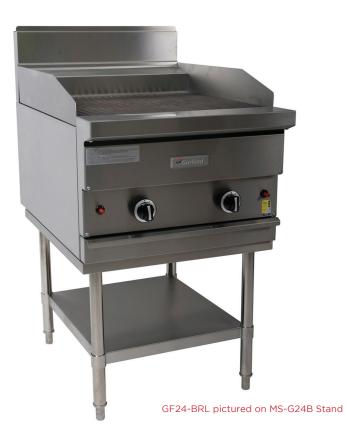

The state-of-the-art Garland Heavy Duty Restaurant Series is a commercial range that has been engineered for unmatched performance and durability.

Garland's cast-iron burners combine speed with precision and even heat distribution to improve efficiency and control.

Featuring stainless steel construction with a large front 127mm 'plate rail' and backguard that matches the other Restaurant Series units giving a sleek clean finish.

Cast-iron burners for every 152mm section and heavy duty ceramic briquettes sitting on horizontal bars distribute heat evenly. Protected individual pilot lights, piezo spark ignition and flame failure as standard. Large 584mm deep removable dual sided broiling grates (13mm rounded bar or diamond fine pattern). Exclusive lift-off hopper. Hi-Lo Valves.

Large easy-to-use control knobs sit flush to the 'plate rail' and the unit can sit on top of the optional stainless steel stand with storage shelf.

#### **OPTIONAL FEATURES**

- Stainless steel stand with shelf and adjustable feet
- Castors for stand (Legs must be shortened by 100mm)
- Flexible gas hose with quick disconnect and restraining kit

|  | ΙF |  |  |  |
|--|----|--|--|--|
|  |    |  |  |  |
|  |    |  |  |  |