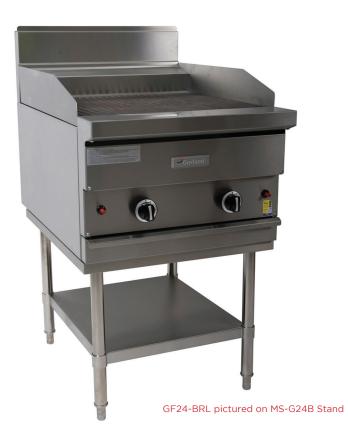

Featuring stainless steel construction with a large front 127mm 'plate rail' and backguard that matches the other Restaurant Series units giving a sleek clean finish.

Cast-iron burners for every 152mm section and heavy duty ceramic briquettes sitting on horizontal bars distribute heat evenly. Protected individual pilot lights, piezo spark ignition and flame failure as standard. Large 584mm deep removable dual sided broiling grates (13mm rounded bar or diamond fine pattern). Exclusive lift-off hopper. Hi-Lo Valves.

Large easy-to-use control knobs sit flush to the 'plate rail' and the unit can sit on top of the optional stainless steel stand with storage shelf.

#### **OPTIONAL FEATURES**

- Stainless steel stand with shelf and adjustable feet
- Castors for stand (Legs must be shortened by 100mm)
- Flexible gas hose with quick disconnect and restraining kit

|  | NSI |  |
|--|-----|--|
|  |     |  |
|  |     |  |