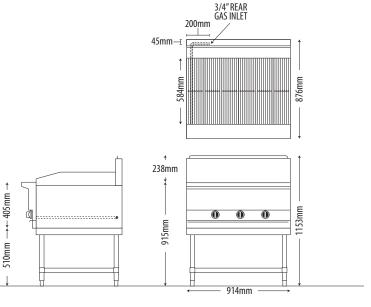

External Dimension: 914W x 876D x 1153H mm

Working height: 915mm

Combustible wall clearance: Side: 152mm, Rear: 152mm

### **TECHNICAL DATA**

Gas Type: Natural or LP

Total Output: Natural LP

96MJ 96MJ

Burner Ratings: Natural LP Open Burner 16MJ 16MJ

Gas Connection: 3/4"

Shipping weight: 150kg