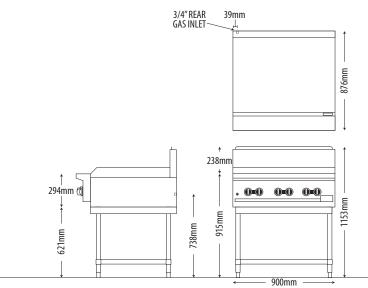

#### **DIMENSIONS**

External Dimension: 900W x 876D x 1153H mm

Working height: 915mm

Griddle: 900W x 585D mm

Combustible wall clearance: Side: 152mm, Rear: 152mm