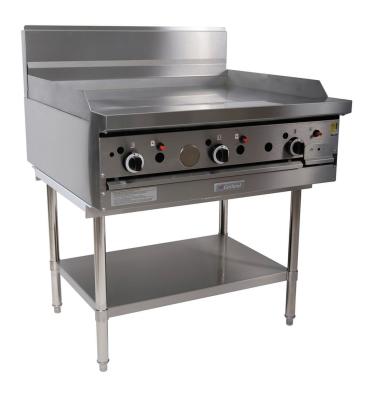

Featuring stainless steel construction with a large front 127mm 'plate rail' and backguard that matches the other Restaurant Series units giving a sleek clean finish.

Premium 15mm thick griddle with powerful cast iron 'H' burners for even heat distribution. Large 686mm deep work surface.

Large easy-to-use control knobs sit flush to the 'plate rail' and the unit can sit on top of the optional stainless steel stand with storage shelf.

### STANDARD FEATURES

- Piezo ignition for all concealed burners
- 108mm wide grease trough
- Gas regulator
- Available in Natural or LP Gas