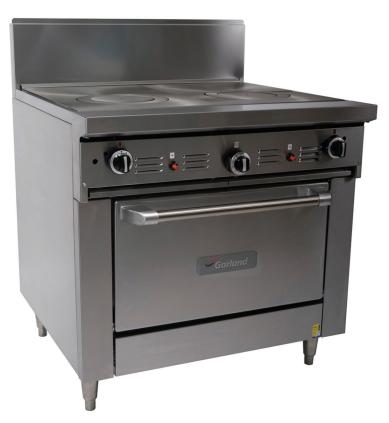

The state-of-the-art Garland Heavy Duty Restaurant Series is a commercial range that has been engineered for unmatched performance and durability.

Dual cast-iron 'knuckle' burners sit below removable cast-iron ring and lid for concentrated heat at the target area with heat graduating further away from the target. Protected individual pilot lights and flame failure as standard. Large 686mm deep work surface fits six 300mm pots easily and the design allows pots to slide across the surface easily.

Featuring stainless steel construction with a large front 127mm 'plate rail' and backguard that matches the other Restaurant Series units giving a sleek clean finish.

Large easy-to-use control knobs sit atop the fully porcelain interior standard oven that accepts full sized sheet pans in both directions, has a 40MJ 'H' burner with flame failure and a strong adjustable door.