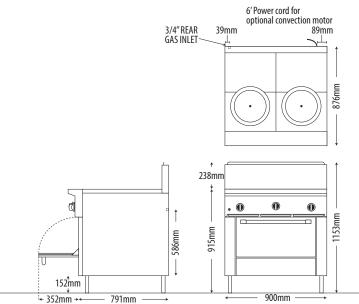

#### **DIMENSIONS**

External Dimension: 900W x 876D x 1153H mm

Working height: 915mm

Oven Interior: 667W x 660D x 330H mm

Combustible wall clearance: Side: 356mm, Rear: 152mm