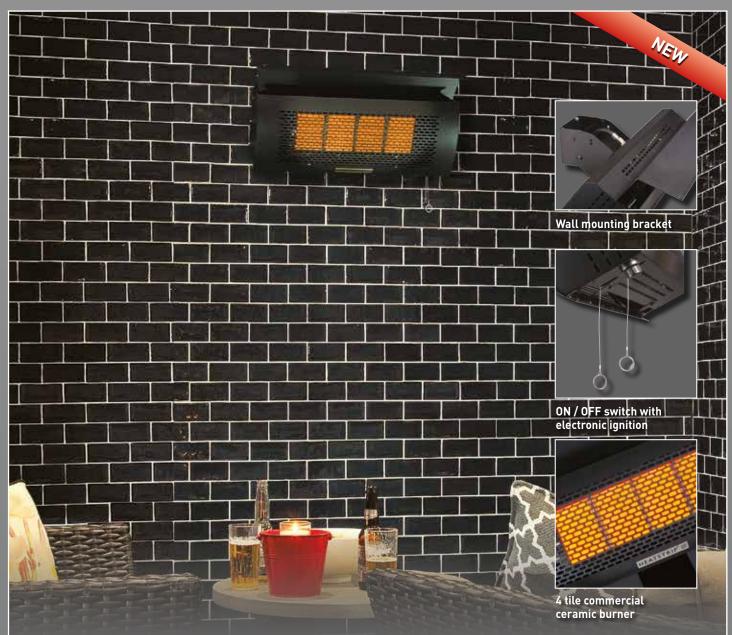

## HEATSTRIP 🟾 🚝 🛛 Wall Mounted Natural Gas Heater (TGH34WN)

The new HEATSTRIP Wall Mounted Natural Gas (NG) heater is a stylish addition to any outdoor area, where mains Natural Gas is preferred. World class design aesthetics, heat output and performance, for both residential and commercial applications.

## FEATURES

- 34MJ, 4 tile commercial quality ceramic burner, for connection to mains Natural Gas (NG)
- Electronic battery ignition with micro-switch On/Off operation and stainless steel pull cords. Electrical connection not required
- Protective grille and reflector included as standard, to guarantee safe operation. Reflector design ensures that only a minimum of 500mm overhead clearance is required (add TGHSHIELD for 300mm clearance)
- Wall mounting bracket allows for multiple mounting angles, and is extremely robust to provide strength and support
- Conversion to use with LPG is optional (Model TGH34WLPG)
- 2 year residential and 1 year commercial warranty