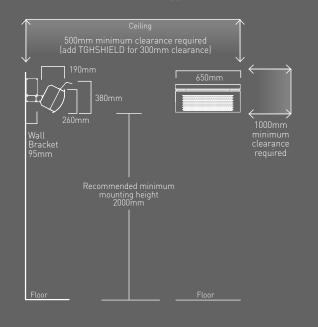

## FEATURES

- 34MJ, 4 tile commercial quality ceramic burner, for connection to mains Natural Gas (NG)
- Electronic battery ignition with micro-switch On/Off operation and stainless steel pull cords. Electrical connection not required
- Protective grille and reflector included as standard, to guarantee safe operation. Reflector design ensures that only a minimum of 500mm overhead clearance is required (add TGHSHIELD for 300mm clearance)
- Wall mounting bracket allows for multiple mounting angles, and is extremely robust to provide strength and support
- Conversion to use with LPG is optional (Model TGH34WLPG)
- 2 year residential and 1 year commercial warranty

| Materials of Construction                                                                                  |       |    |                       |                         |                                 |                |                        |
|------------------------------------------------------------------------------------------------------------|-------|----|-----------------------|-------------------------|---------------------------------|----------------|------------------------|
| E-coated mild steel with powder coat finish.<br>Grille & reflector with extra high temperature protection. |       |    |                       |                         |                                 |                |                        |
| MODEL                                                                                                      | TILES | MJ | IGNITION              | DIMENSIONS<br>(WxDxH)mm | RUNNING<br>COST                 | WEIGHT<br>(kg) | HEATING<br>AREA (sqm²) |
| TGH34WN                                                                                                    |       |    | Electronic<br>Battery | 650x190x380             | \$0.68/hr<br>(based on a 2¢/MJ) |                |                        |