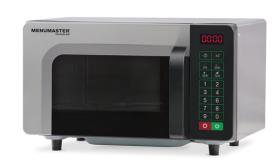

# RMS510TSAA

## LIGHT DUTY COMMERCIAL MICROWAVE OVEN 100 OR LESS USES PER DAY

The RMS510TSAA is a commercial microwave for light duty food service usage.

Light Duty Microwaves are an ideal replacement for inappropriate domestic ovens used in foodservice applications.

Tested to higher standards for a commercial rating — required by most commercial insurance polices and health inspectors.

20 programmable menu items simplifies cooking.

5 power levels and 4 cooking stages for cooking flexibility.

Multiple quantity pad calculates the proper cooking times for multiple portions.