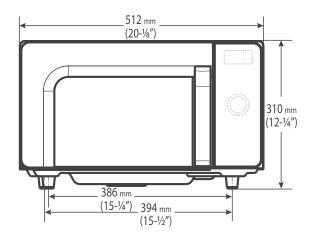

# side view 738 mm (29") 25 mm (1-5%") 41 mm (15-7%") 403 mm (15-7%")

## **DIMENSIONS**

External dimensions: 512W x 403D x 310H mm

Internal cavity: 330W x 330D x 197H mm