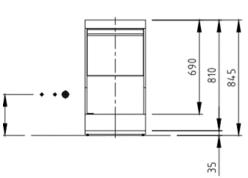

# **Drawing Dimensions**

\*For connection to cold water and/or short basket exchange times, the wash cycles may increase to achieve hygienic final rinse temperatures.

**Optional Features**: Stainless steel Cupboard—ideal for chemical storage