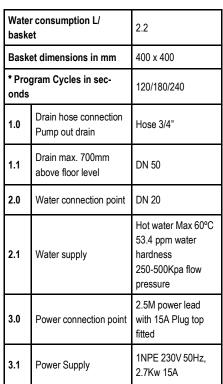

### Model: U 400

## Commercial Under Bench Glass Washer





### **Product Advantages**



### Mike-1

Fully electronic control with integrated infrared technology



#### **Delicate Wash Protection**

Soft-start feature starts the wash pump slowly and gradually builds water pressure, protecting glassware from shifting or breaking



### **Optimal Wash Performance**

Powerful upper and lower wash and rinse arms

### Original Eco Filter System

Provides exceptional cleaning results thanks to wash water filtration with dirt removal capabilities and optimal tank water regeneration

## **Technical Data**

# **Drawing Dimensions**



\*For connection to cold water and/or short basket exchange times, the wash cycles may increase to achieve hygienic final rinse temperatures.

**Optional Features**: Stainless steel Cupboard—ideal for chemical storage

#### Ready to Install

Supplied with fill and drain hoses. Electrical cable, detergent and rinse aid and supply lines (Watermark Approved)

### **Heat Is Retained In The Machine**

Double wall construction, saves energy and reduces operating costs









### √ Perfect Results Every Time

Equipped with rinse and drain pumps as standard features

### J Easy To Clean

Self-clean cycle for easy, hygienic cleaning of the wash chamber

### J Ideal For Tall Dishware

300mm entry height