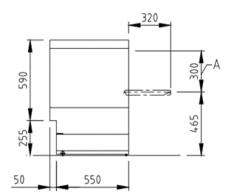

# **Drawing Dimensions**

\*For connection to cold water and/or short basket exchange times, the wash cycles may increase to achieve hygienic final rinse temperatures.

**Optional Features**: Stainless steel Cupboard—ideal for chemical storage