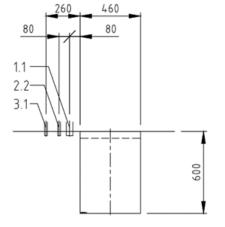

# **Drawing Dimensions**

\*For connection to cold water and/or short basket exchange times, the wash cycles may increase to achieve hygienic final rinse temperatures.

**Optional Features**: Stainless steel Cupboard—ideal for chemical storage