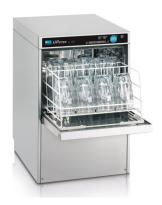

### Model: U 400

## Commercial Under Bench Glass Washer





### **Product Advantages**



### Mike-1

Fully electronic control with integrated infrared technology



#### **Delicate Wash Protection**

Soft-start feature starts the wash pump slowly and gradually builds water pressure, protecting glassware from shifting or breaking



### **Optimal Wash Performance**

Powerful upper and lower wash and rinse arms

### Original Eco Filter System

Provides exceptional cleaning results thanks to wash water filtration with dirt removal capabilities and optimal tank water regeneration

## **Technical Data**

# **Drawing Dimensions**



\*For connection to cold water and/or short basket exchange times, the wash cycles may increase to achieve hygienic final rinse temperatures.

**Optional Features**: Stainless steel Cupboard—ideal for chemical storage

###