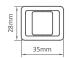

## **CONNECTIONS**

3/4" Water inlet, 24mm Water outlet & Electrical connection

Н Water inlet 116 mm 245 mm Water outlet 54 mm 200 mm Electrical connection 161 mm 281 mm