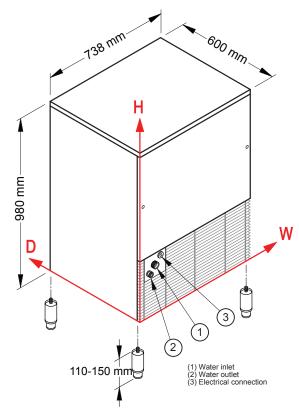

### **DIMENSIONS**

738W x 600D x 980\*H mm \*add 110-150mm for adjustable legs

Clearances: Rear: 100mm Sides: 100mm

## **CONNECTIONS**

3/4" Water inlet, 24mm Water outlet & Electrical connection

Н Water inlet 116 mm 245 mm Water outlet 54 mm 200 mm Electrical connection 161 mm 281 mm