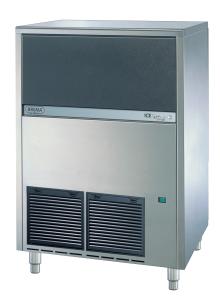

Brema's VB250A self-contained ice cube machine produces pyramid-trunk shaped ice cubes weighing 7g which automatically drop into a storage compartment.

The Brema VB250A is a free-standing cube machine that produces 105kg of ice per 24 hours and has storage capacity of 35kg.

### **STANDARD FEATURES**

- 105kg production per 24 hours
- 35kg storage capacity
- Produces compact 7g cubes
- Production rated at 21°C air and 15°C water
- Hospital grade stainless steel outer
- Electromechanical operation
- Disappearing insulated door
- Stainless steel spray arm
- Fully insulated internal storage bin

### STANDARD ACCESSORIES

- Water inlet hose
- Drainage hose
- External water filter
- Pressure limiting valve
- Plastic ice scoop
- Adjustable stainless steel legs (4)

### **DIMENSIONS**

738W x 600D x 980\*H mm \*add 110-150mm for adjustable legs

Clearances: Rear: 100mm Sides: 100mm

## **TECHNICAL DATA**

**Energy Consumption:** 850W Production 24h: 105kg Storage Capacity: 35kg Cooling System: Air Cube: 7g R404A Refrigerant: Weight: 75kg WaterMark: Yes

SPECIFICATIONS ARE SUBJECT TO CHANGE WITHOUT NOTICE.