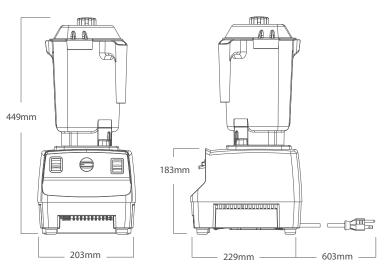

| DIMENSIONS            |                 |
|-----------------------|-----------------|
| 203W x 229D x 449H mm |                 |
| <b>TECHNICAL DATA</b> |                 |
| Power Supply:         | 240V, 50Hz, 10A |
| Power Output:         | 750W-850W       |
| Motor:                | ≈ 2.0HP         |
| Weight:               | 5.5kg           |
|                       |                 |