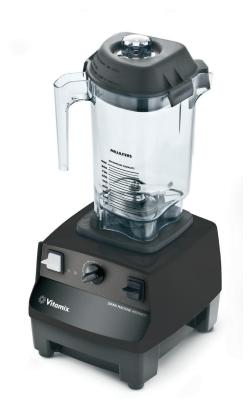

## DRINK MACHINE ADVANCE®

#### The Ultimate Blender for Every Beverage Program

From fruit smoothies to thick shakes, the Drink Machine Advance® is an essential tool for adding or expanding a blended beverage program.

# **STANDARD FEATURES:**

- Advance Blade
- 0.9 litre high impact clear container
- 6 setting dial switch
- 6 x optimise programs
- Pulse switch

#### **PACK INCLUDES:**

Drink Machine Advance® with 0.9 litre high-impact, clear/stackable Advance<sup>®</sup> container, complete with Advance blade assembly and lid, and black base.

Three year parts and one year labour warranty on motor and base. One year warranty on the container, lid, blade assembly, drive socket and sound enclosure against defects in material and workmanship.