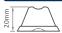

Brema's VM range of modular ice cube heads produces pyramidtrunk shaped ice cubes weighing 7g which automatically drop into a separate Brema storage bin.

The Brema VM500A is a modular ice cube machine that produces 200kg of ice per 24 hours and is designed to fit on top of a range of Brema storage bins with differing capacities from 200kg to 350kg.