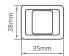

pray arm
- Vertical evaporator system for fast production

#### STANDARD ACCESSORIES

- Water Inlet Hose
- Drainage hose
- External Water Filter
- Pressure Limiting Valve

# **DIMENSIONS**

770W x 550D x 805H mm

Clearances: Rear: 100mm Sides: 100mm

# **POWER SUPPLY**

240V 50Hz single phase (cable without plug)

### **CONNECTIONS**

3/4" Water inlet, 24mm Water outlet & Electrical connection

۱۸/ 38 mm 252 mm Water inlet Water outlet 32 mm 40 mm Electrical connection 33 mm 323 mm

### **USABLE BINS**

BIN200, BIN240PE, BIN350, DRB100

# **TECHNICAL DATA**

**Energy Consumption:** 1600W Fuse: 20A 200kg Production 24h: Cooling System: Air Cube: 7g R404A Refrigerant: Weight: 90kg WaterMark: Yes

SPECIFICATIONS ARE SUBJECT TO CHANGE WITHOUT NOTICE.

# VM500A

# MODULAR ICE CUBE MACHINE











\* (4) Water cooled model only - available upon request \* (5) Water cooled model only - available upon request





**National Head Office** 156 Swann Drive

**Derrimut VIC 3030** +61 3 8369 4600 Tel: Fax: +61 3 8369 4699 Melbourne

96-100 Tope Street South Melbourne VIC 3205 +61 3 8369 4600 Tel: +61 3 8699 1299

Sydney

20/4 Avenue of the Americas Newington, NSW 2127

Tel: +61 2 9748 3000 Fax: +61 2 9648 4762 Brisbane

1/62 Borthwick Avenue Murarrie QLD 4172 Tel: +61 7 3399 3122 Fax: +61 7 3399 5311

Unit 16, 7 Abrams Street Balcatta, WA 6021 Tel: +61 8 6217 0700 Fax: +61 8 6217 0799