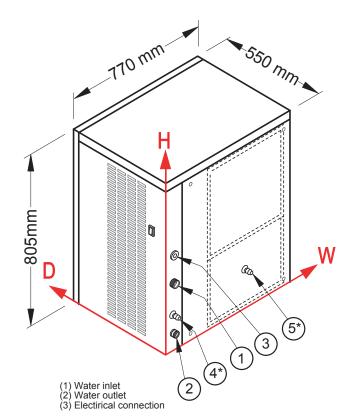

# **DIMENSIONS**

770W x 550D x 805H mm

Clearances: Rear: 100mm Sides: 100mm

### **CONNECTIONS**

3/4" Water inlet, 24mm Water outlet & Electrical connection

۱۸/ 38 mm 252 mm Water inlet Water outlet 32 mm 40 mm Electrical connection 33 mm 323 mm

# MODULAR ICE CUBE MACHINE

\* (4) Water cooled model only - available upon request \* (5) Water cooled model only - available upon request

**National Head Office** 156 Swann Drive

**Derrimut VIC 3030** +61 3 8369 4600 Tel: Fax: +61 3 8369 4699 Melbourne